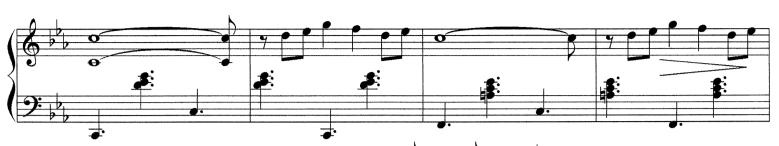

## About the piece

Title:"GymnopéComposer:LACHAPEArranger:LACHAPELicence:Copyright @Publisher:LACHAPEInstrumentation:Piano soloStyle:Blues

"Gymnopédie" in blues LACHAPELLE, CLAUDE LACHAPELLE, CLAUDE Copyright © LACHAPELLE, CLAUDE LACHAPELLE, CLAUDE n: Piano solo Blues