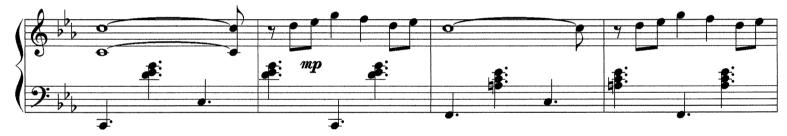

## About the piece

Title:"GymnopéComposer:LACHAPEArranger:LACHAPELicence:Copyright @Publisher:LACHAPEInstrumentation:Piano soloStyle:Blues

"Gymnopédie" in blues LACHAPELLE, CLAUDE LACHAPELLE, CLAUDE Copyright © LACHAPELLE, CLAUDE LACHAPELLE, CLAUDE n: Piano solo Blues

This work is not Public Domain. You must contact the artist for any use outside the private area.

"Gymnopédie" in blues

Claude Lachapelle

Copyright (c) claude lachapelle 2010