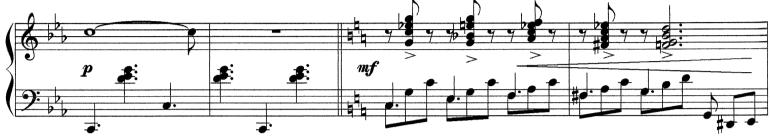

## About the piece

Title:"GymnopéComposer:LACHAPEArranger:LACHAPELicence:Copyright @Publisher:LACHAPEInstrumentation:Piano soloStyle:Blues

"Gymnopédie" in blues LACHAPELLE, CLAUDE LACHAPELLE, CLAUDE Copyright © LACHAPELLE, CLAUDE LACHAPELLE, CLAUDE n: Piano solo Blues