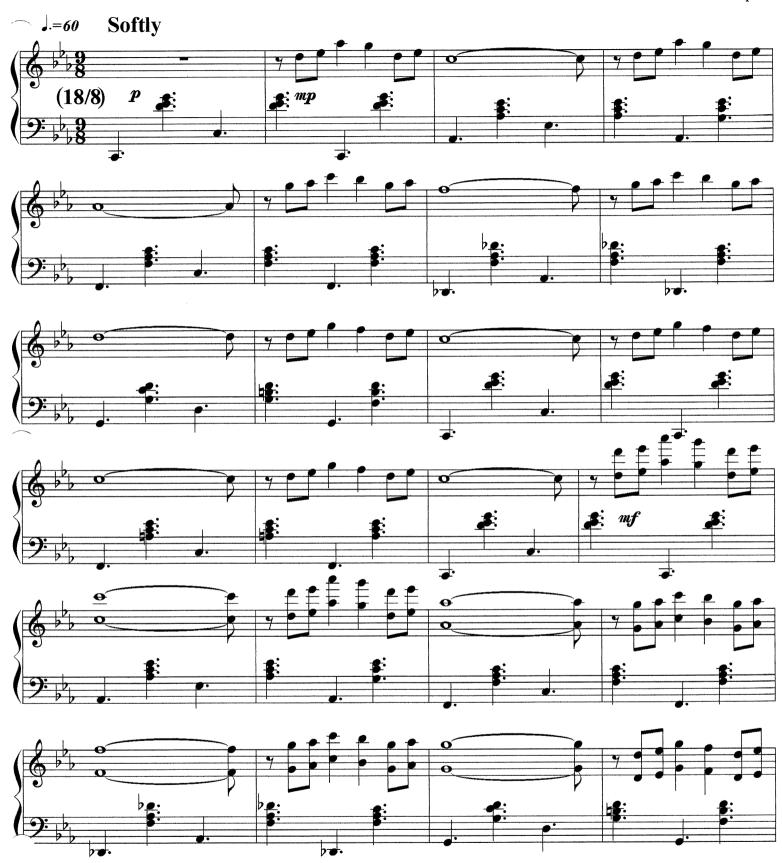

## About the piece

Title:"GymnopéComposer:LACHAPEArranger:LACHAPELicence:Copyright @Publisher:LACHAPEInstrumentation:Piano soloStyle:Blues

"Gymnopédie" in blues LACHAPELLE, CLAUDE LACHAPELLE, CLAUDE Copyright © LACHAPELLE, CLAUDE LACHAPELLE, CLAUDE n: Piano solo Blues