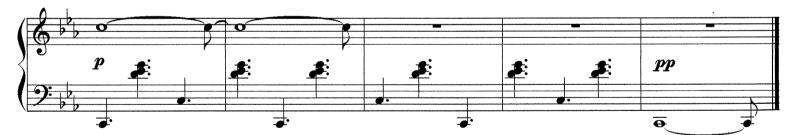

## About the piece

Title:"GymnopéComposer:LACHAPEArranger:LACHAPELicence:Copyright @Publisher:LACHAPEInstrumentation:Piano soloStyle:Blues

"Gymnopédie" in blues LACHAPELLE, CLAUDE LACHAPELLE, CLAUDE Copyright © LACHAPELLE, CLAUDE LACHAPELLE, CLAUDE n: Piano solo Blues

This work is not Public Domain. You must contact the artist for any use outside the private area.

"Gymnopédie" in blues

Claude Lachapelle

Copyright (c) claude lachapelle 2010