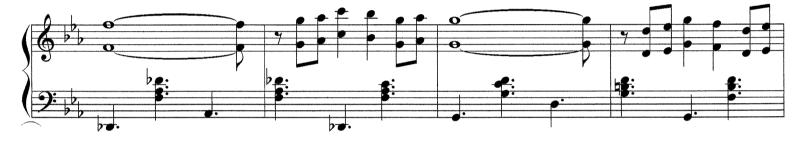

## About the piece

Title:"GymnopéComposer:LACHAPEArranger:LACHAPELicence:Copyright @Publisher:LACHAPEInstrumentation:Piano soloStyle:Blues

"Gymnopédie" in blues LACHAPELLE, CLAUDE LACHAPELLE, CLAUDE Copyright © LACHAPELLE, CLAUDE LACHAPELLE, CLAUDE n: Piano solo Blues

This work is not Public Domain. You must contact the artist for any use outside the private area.

"Gymnopédie" in blues

Claude Lachapelle

Copyright (c) claude lachapelle 2010